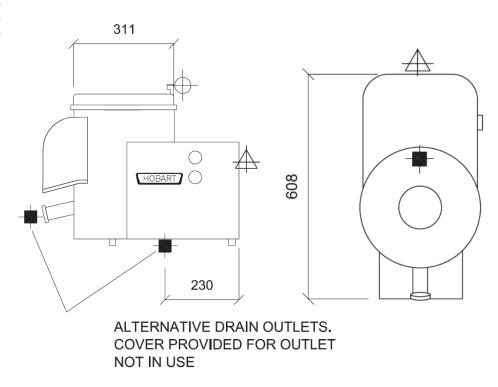

## **PRODUCT ADVANTAGES**

- Model peels 6.3kg (14lb) of potatoes in 2 to 3 minutes
- Single phase bench top model
- Complete unit peeler with peeler trap, cold water connection hose, power cord and plug
- Abrasive disc fiberglass reinforced plastic with bonded abrasive
- Kit components 1 x 6414 peeler & 1 x 53891 peeler trap

## **TECHNICAL DATA**

| Hopper Capacity | 6.5kg        |
|-----------------|--------------|
| Speeds          | Single speed |
| Motor Size      | 0.37 kW      |
| Shipping Weight | 43 kg        |

## CONNECTIONS

| Power Supply     | 240/50/1 - 10amp  |
|------------------|-------------------|
| Power Cord       | 10amp plug & lead |
| Water Inlet      | 19 mm             |
| Drain Connection | 50 mm             |



## **DIMENSIONAL DRAWING**