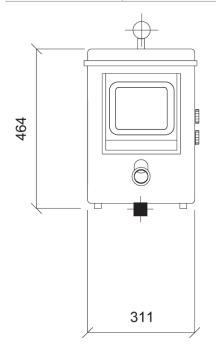

## **PRODUCT ADVANTAGES**

- Model peels 6.3kg (14lb) of potatoes in 2 to 3 minutes
- Single phase bench top model
- Complete unit peeler with peeler trap, cold water connection hose, power cord and plug
- Abrasive disc fiberglass reinforced plastic with bonded abrasive
- Kit components 1 x 6414 peeler & 1 x 53891 peeler trap

## **TECHNICAL DATA**

| Hopper Capacity | 6.5kg        |
|-----------------|--------------|
| Speeds          | Single speed |
| Motor Size      | 0.37 kW      |
| Shipping Weight | 43 kg        |

## CONNECTIONS

| Power Supply     | 240/50/1 - 10amp  |
|------------------|-------------------|
| Power Cord       | 10amp plug & lead |
| Water Inlet      | 19 mm             |
| Drain Connection | 50 mm             |



## **DIMENSIONAL DRAWING**